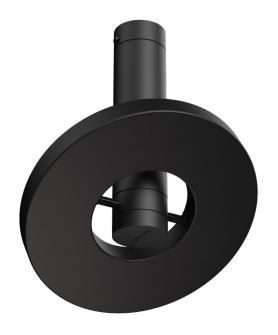

## BEADS direct inside

Design by Anton de Groof, 2018

The Tonone Beads collection is designed to fit in every environment. The modest look of the armature, shines when it comes to functionality. With its 360° dimmable led range, Beads is a solution for every situation. The lightweight Beads lamp is made of black powder-coated aluminium and is equipped with a high-quality integrated LED light source. The Beads Direct is dimmable through an external LED dimmer (not included). Beads is available as a pendant, ceiling-, wall-, floor- or table lamp.

Type Ceiling / wall lamp

Environment Indoor

Material Aluminum

Cord length Max. 3000 mm

Weight 0,8 kg

Voltage 220-240 V Watt 13 Watt IP 20

Lightsource Integrated LED source

Lumen 1350