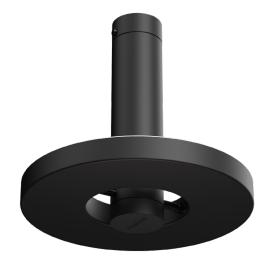

## BEADS direct inside

Design by Anton de Groof, 2018

The Tonone Beads collection is designed to fit in every environment. The modest look of the armature, shines when it comes to functionality. With its 360° dimmable led range, Beads is a solution for every situation. The lightweight Beads lamp is made of black powder-coated aluminium and is equipped with a high-quality integrated LED light source. The Beads Direct is dimmable through an external LED dimmer (not included). Beads is available as a pendant, ceiling-, wall-, floor- or table lamp.

Type Ceiling / wall lamp

Environment Indoor

Material Aluminum

Cord length Max. 3000 mm

Weight 0,8 kg

Voltage 220-240 V Watt 13 Watt IP 20

Lightsource Integrated LED source

Lumen 1350