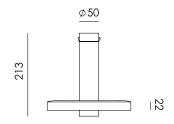

Type Ceiling / wall lamp

Environment Indoor

Material Aluminum

Cord length Max. 3000 mm

Weight 0,8 kg

Voltage 220-240 V Watt 13 Watt IP 20

Lightsource Integrated LED source

Lumen 1350

Kelvin Dim to warm (2100K to 3000K)

CRI 90

Dimmable Phase cut dimmable

Packaging

Weight 2,1 kg
Length 27 cm
Width 27 cm
Height 34 cm