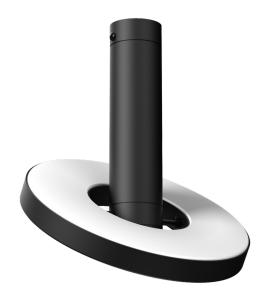

## BEADS direct inside

Design by Anton de Groof, 2018

The Tonone Beads collection is designed to fit in every environment. The modest look of the armature, shines when it comes to functionality. With its 360° dimmable led range, Beads is a solution for every situation. The lightweight Beads lamp is made of black powder-coated aluminium and is equipped with a high-quality integrated LED light source. The Beads Direct is dimmable through an external LED dimmer (not included). Beads is available as a pendant, ceiling-, wall-, floor- or table lamp.

Type Ceiling / wall lamp

Environment Indoor

Material Aluminum

Cord length Max. 3000 mm

Weight 0,8 kg

Voltage 220-240 V Watt 13 Watt IP 20

Lightsource Integrated LED source

Lumen 1350